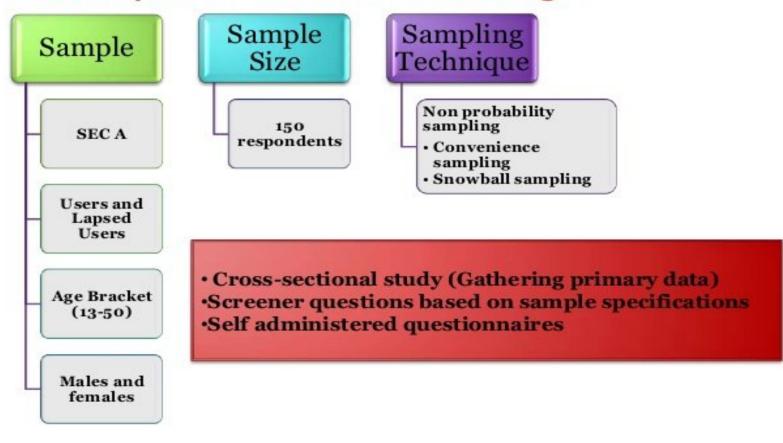

# Descriptive Study: Quantitative Perspective

Misdi, S.Pd., M.Pd.

0

### What is it?

- To describe current states, e.g. numeral data using central tendency.
- Research ideas:
  - How is the Jakarta people's perception toward to best candidate of the 2017 governor?
  - How is students' perception toward English learning in madrasah, sufficient or insufficient?

#### **Descriptive Research Steps** Statement of the problem. Identification of information. Selection or development of data gathering instruments. Identification of target population and sample. Design of information collection procedure. Collection of information. Analysis of information. Generalization and/or predictions.

## Sampling?

#### **Descriptive Research Design**



• It is nearly the same as other quantitative research, stop in central tendency and do analysis